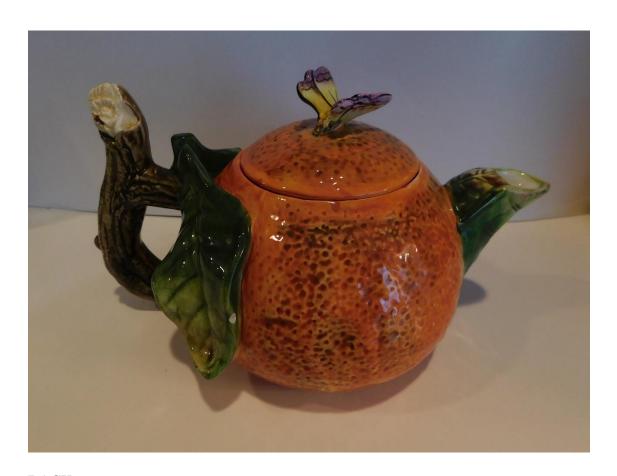

## ARTIFACT COLLECTION FORM

ID Name/Number: 0000202456 Date Received: 7/23/24

| Item                                     | Vintage WCL Orange Teapot                                                |
|------------------------------------------|--------------------------------------------------------------------------|
| Description                              | Ceramic Orange shaped teapot with butterfly and branch handle leaf spout |
| Donor                                    | Lovetta Gipson                                                           |
| Source/<br>Originated<br>from            | Irma Montgomery                                                          |
| Credit given to (From the collection of) | The Irma Montgomery Collection of Vintage Teapots                        |
| Additional Information                   | Made in China<br>1990-1999                                               |
|                                          |                                                                          |
|                                          |                                                                          |
|                                          |                                                                          |
|                                          |                                                                          |
| Date:                                    | Completed by: Sandra Jones                                               |
| Completed & Scanned:                     | Scanned by:                                                              |

FRONT

BACK