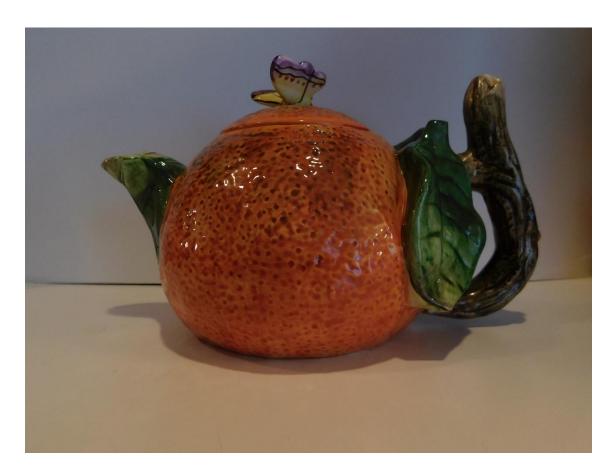

## ARTIFACT COLLECTION FORM

ID Name/Number: 0000202456 Date Received: 7/23/24

| Item                                     | Vintage WCL Orange Teapot                                                |
|------------------------------------------|--------------------------------------------------------------------------|
| Description                              | Ceramic Orange shaped teapot with butterfly and branch handle leaf spout |
| Donor                                    | Lovetta Gipson                                                           |
| Source/<br>Originated<br>from            | Irma Montgomery                                                          |
| Credit given to (From the collection of) | The Irma Montgomery Collection of Vintage Teapots                        |
| Additional Information                   | Made in China<br>1990-1999                                               |
|                                          |                                                                          |
|                                          |                                                                          |
|                                          |                                                                          |
|                                          |                                                                          |
| Date:                                    | Completed by: Sandra Jones                                               |
| Completed & Scanned:                     | Scanned by:                                                              |

FRONT

BACK